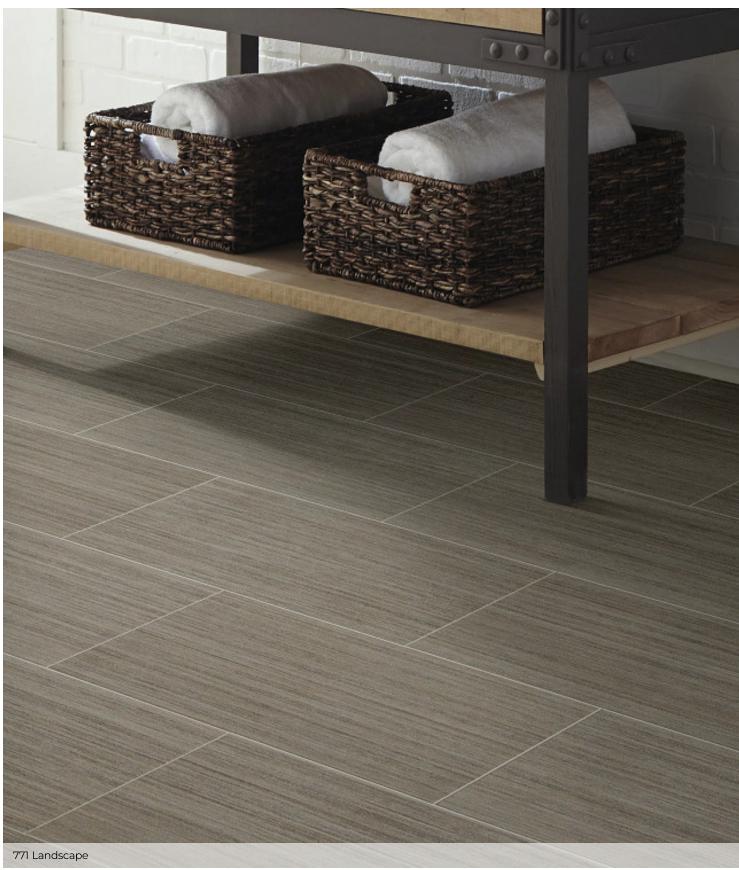

# LUXURY VINYL

## **HIGHLANDS II**

fiberglass sheet



shawbuilderflooring.com



### **HIGHLANDS II**

# LUXURY VINYL

|                                   | US Units                             | Metric Units |
|-----------------------------------|--------------------------------------|--------------|
| Style Number                      | VG076                                |              |
| Construction                      | Residential Resilient - Sheet        |              |
| Profile                           | Direct Glue                          |              |
| Overall Thickness                 | 0.055"                               | 1.399 mm     |
| Wear Layer Thickness              | 10 mil (0.01")                       | 0.3 mm       |
| Finish                            | Opticlean Urethane                   |