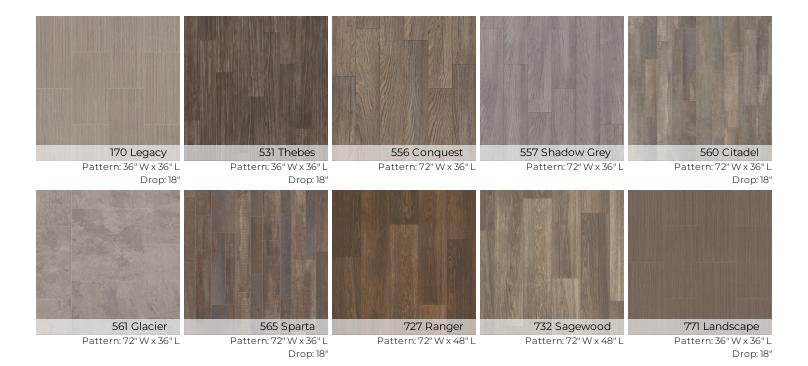

moke Density (ASTM E662, Flaming | Passes, <450                         |              |
| Mode)                             |                                      |              |
| Radiant Panel (ASTM E648)         | Passes, Class I                      |              |

Test Reports may be included or listed by the manufacturing/inventory style number as opposed to the noted selling style number.

#### **Features**

Exceptionally durable and easy to clean, resilient vinyl flooring is a great choice for high-traffic areas. And with wood, tile and stone looks, it's as stylish as it is strong. But this is no ordinary vinyl flooring—it comes with Armourbead™, a wear layer that offers astounding performance. It's just one of the many advantages that come with a Shaw floor.

#### **Colors**



shawbuilderflooring.com



## **HIGHLANDS II**

# LUXURY VINYL

## **Suggested Adhesive**

| Style Name                 | Style Number       |
|----------------------------|--------------------|
| SHAW 350 PS ADHESIVE 1 GAL | 053VS              |
| 153VS                      | VS024              |
| 024VS                      | SHAW SV-1200 1 GAL |
| VS186                      | 100BA              |
| SHAW SV-1200 4 GAL         | 101SA              |