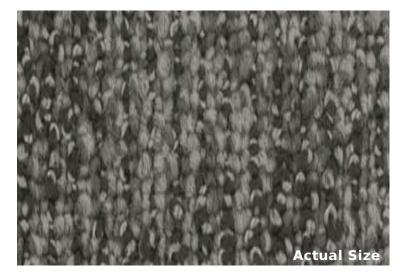

## **Spectral Drift (TSDF)**

**Product Quick Specs** 

| Style Name/Number   | Spectral Drift TSDF                                                                                              |
|---------------------|------------------------------------------------------------------------------------------------------------------|
| Color Name/Number   | Ash SDF20                                                                                                        |
| Construction        | Patterned Scroll                                                                                                 |
| Standard Backing    | Nexus® Modular                                                                                                   |
| Dye Method          | Solution Dyed                                                                                                    |
| Fiber Type          | Encore® SD Ultima® (with recycled content)                                                                       |
| Face Weight         | 18 oz./sy (610 grams/m2)                                                                                         |
| Pile Density        | 6894 oz./y3 (255.63 kg/m3)                                                                                       |
| Pattern Repeat      | N/A                                                                                                              |
| Gauge               | 1/12 (4.72 rows/cm)                                                                                              |
| Stitches            | 10.33 stitches/in (4.07 stitches/cm)                                                                             |
| Standard Size       | 18" x 36" approx. (45.72cm x 91.44cm)                                                                            |
| Standard Adhesive   | Commercialon Premium<br>Modular and LVT Adhesive                                                                 |
| Optional Adhesive   | TileTabs                                                                                                         |
| Smoke Density       | Less then 450 flaming                                                                                            |
| Static Test         | Less then 3 kv                                                                                                   |
| Standard Warranties | Nexus Modular<br>Commercialon Adhesive for<br>Modular Carpet & LVT<br>Nexus FC Cushion<br>Encore SD Ultima Fiber |
| Optional Warranties | Commercialon High<br>Moisture Adhesive for<br>Modular Carpet and LVT                                             |

### Keys

Spectral Drift TSDF Modular SDF20 Ash