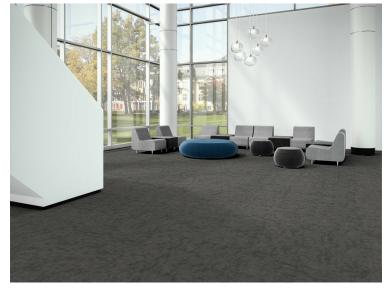

#### **Products Installed**

Spectral Drift TSDF Modular SDF20 Ash

CARPET

#### **Installation Method**

Parquet (18x36)

This three dimensional rendering is for visualization purposes only and may not be an exact representations of the selected products. Pile heights may vary from product to product and adhesive requirements may vary depending on product selection. The review of actual product samples are recommended before final selection. Please contact your EF Contract sales representative with any questions. This unique carpet design is protected under the U.S. Copyright Act of 1976. Any unauthorized copying or duplication of this design constitutes copyright infringement in violation of federal law.