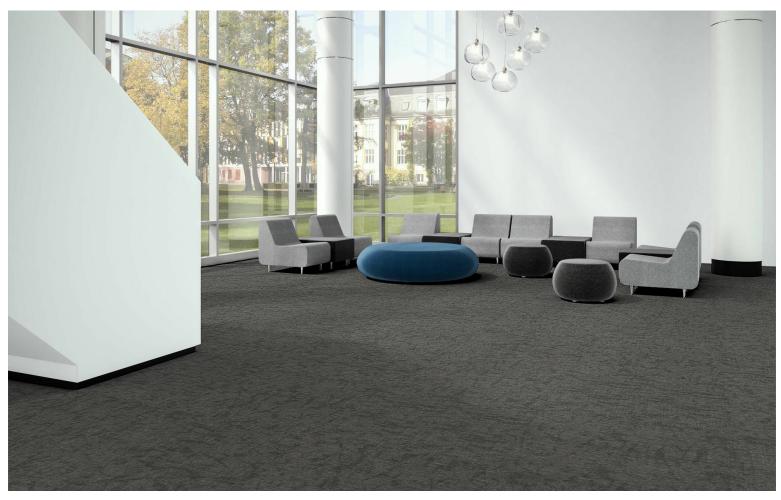

#### **Products Installed**

Spectral Drift TSDF Modular SDF20 Ash

CARPET

#### **Installation Method**

Parquet (18x36)

This three dimensional rendering is for visualization purposes only and may not be an exact representations of the selected products. Pile heights may vary from product to product and adhesive requirements may vary depending on product selection. The review of actual product samples are recommended before final selection. Please contact your EF Contract sales representative with any questions. This unique carpet design is protected under the U.S. Copyright Act of 1976. Any unauthorized copying or duplication of this design constitutes copyright infringement in violation of federal law.