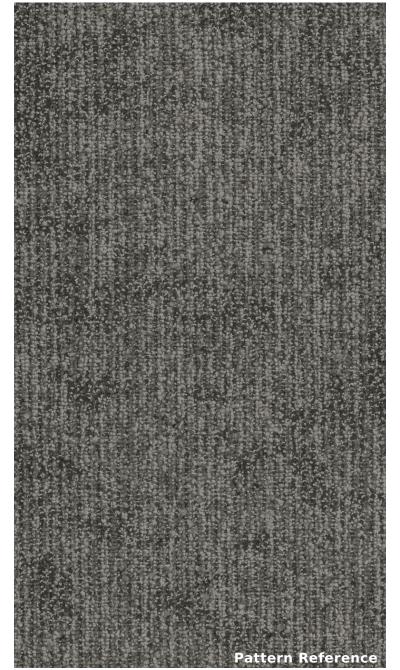

## **Spectral Drift (TSDF)**

**Product Quick Specs** 

| Style Name/Number   | Spectral Drift TSDF                                                                                              |
|---------------------|------------------------------------------------------------------------------------------------------------------|
| Color Name/Number   | Ash SDF20                                                                                                        |
| Construction        | Patterned Scroll                                                                                                 |
| Standard Backing    | Nexus® Modular                                                                                                   |
| Dye Method          | Solution Dyed                                                                                                    |
| Fiber Type          | Encore® SD Ultima® (with recycled content)                                                                       |
| Face Weight         | 18 oz./sy (610 grams/m2)                                                                                         |
| Pile Density        | 6894 oz./y3 (255.63 kg/m3)                                                                                       |
| Pattern Repeat      | N/A                                                                                                              |
| Gauge               | 1/12 (4.72 rows/cm)                                                                                              |
| Stitches            | 10.33 stitches/in (4.07 stitches/cm)                                                                             |
| Standard Size       | 18" x 36" approx. (45.72cm x 91.44cm)                                                                            |
| Standard Adhesive   | Commercialon Premium<br>Modular and LVT Adhesive                                                                 |
| Optional Adhesive   | TileTabs                                                                                                         |
| Smoke Density       | Less then 450 flaming                                                                                            |
| Static Test         | Less then 3 kv                                                                                                   |
| Standard Warranties | Nexus Modular<br>Commercialon Adhesive for<br>Modular Carpet & LVT<br>Nexus FC Cushion<br>Encore SD Ultima Fiber |
| Optional Warranties | Commercialon High<br>Moisture Adhesive for<br>Modular Carpet and LVT                                             |

### Keys

Spectral Drift TSDF Modular SDF20 Ash