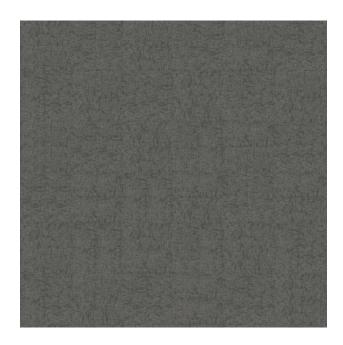

## **Spectral Drift (TSDF)**

**Product Quick Specs** 

| Style Name/Number   | Spectral Drift TSDF                                                                                              |
|---------------------|------------------------------------------------------------------------------------------------------------------|
| Color Name/Number   | Ash SDF20                                                                                                        |
| Construction        | Patterned Scroll                                                                                                 |
| Standard Backing    | Nexus® Modular                                                                                                   |
| Dye Method          | Solution Dyed                                                                                                    |
| Fiber Type          | Encore® SD Ultima® (with recycled content)                                                                       |
| Face Weight         | 18 oz./sy (610 grams/m2)                                                                                         |
| Pile Density        | 6894 oz./y3 (255.63 kg/m3)                                                                                       |
| Pattern Repeat      | N/A                                                                                                              |
| Gauge               | 1/12 (4.72 rows/cm)                                                                                              |
| Stitches            | 10.33 stitches/in (4.07 stitches/cm)                                                                             |
| Standard Size       | 18" x 36" approx. (45.72cm x 91.44cm)                                                                            |
| Standard Adhesive   | Commercialon Premium<br>Modular and LVT Adhesive                                                                 |
| Optional Adhesive   | TileTabs                                                                                                         |
| Smoke Density       | Less then 450 flaming                                                                                            |
| Static Test         | Less then 3 kv                                                                                                   |
| Standard Warranties | Nexus Modular<br>Commercialon Adhesive for<br>Modular Carpet & LVT<br>Nexus FC Cushion<br>Encore SD Ultima Fiber |
| Optional Warranties | Commercialon High<br>Moisture Adhesive for<br>Modular Carpet and LVT                                             |

#### **Products Installed**

Spectral Drift TSDF Modular SDF20 Ash

CARPET

### Keys

Spectral Drift TSDF Modular SDF20 Ash