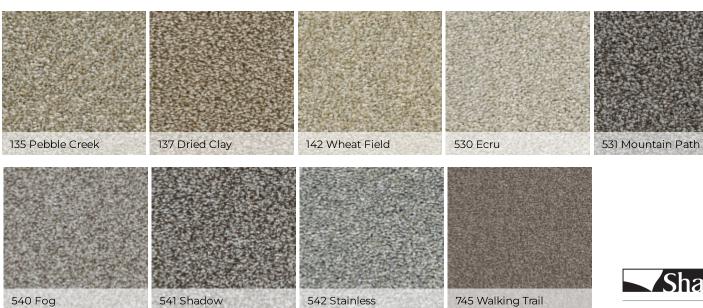

## **PRESIDIO TONAL**

|                         | US Units                    | Metric Units           |
|-------------------------|-----------------------------|------------------------|
| Style Number            | PZ026                       |                        |
| Construction            | Broadloom                   |                        |
| Description             | Texture                     |                        |
| Fiber                   | 100% Polyester              |                        |
| Dye Method              | Continuous Dyed             |                        |
| Primary Backing         | Synthetic                   |                        |
| Product Width           | 12 ft                       | 3.66 m                 |
| Face Weight             | 25 oz/yd²                   | 847.6 g/m <sup>2</sup> |
| Finished Pile Thickness | 0.5 in                      | 12.7 mm                |
| Gauge                   | 5/32 in                     | 25.2 per 10 cm         |
| Tufts                   | 7.3 per in                  | 29 per 10 cm           |
| Density                 | 1800 oz/yd³                 | $0.067  \text{g/cm}^3$ |
| Twist Information       | 5.0                         |                        |
| Number of Colors        | 9                           |                        |
| Pill Test               | Pass                        |                        |
| FHA Data UM44D          |                             |                        |
| Certification Number    | 53278                       |                        |
| Туре                    | I                           |                        |
| Class                   | 1                           |                        |
| Texture                 | F                           |                        |
| Durability Rating       | 2.50                        |                        |
| Special Features        | R2X                         |                        |
| Warranty                | 5 Year Quality Assurance    |                        |
| Environmental           | CRI Certification (GLP9984) |                        |

## **Features**

Keep your room relaxed and inviting with out soft tonal texture, perfect for a sophisticated and stylish interior