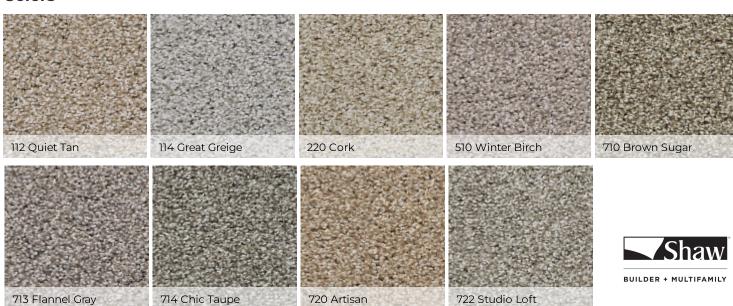

## **Features**

This texture has a stylish and classic appeal with a palette of soothing neutrals. The tonal texture has layers and depths of color variation adding interest and providing an easy transition from hard to soft surface.