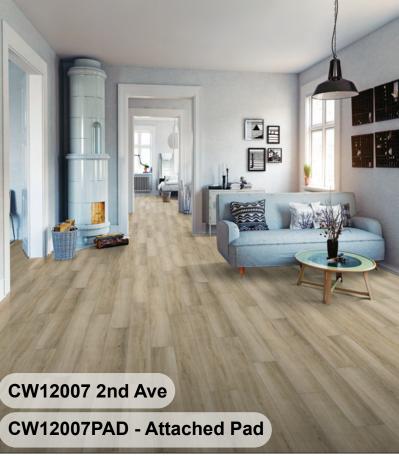

| Product Type          | Without Pad                                | With Pad Attached                                                       |  |
|-----------------------|--------------------------------------------|-------------------------------------------------------------------------|--|
| Construction          | Luxury Vinyl Plank                         | Luxury Vinyl Plank                                                      |  |
| Wear Layer            | 12 mil                                     | 12 mil                                                                  |  |
| Gauge                 | 2 mm                                       | 3.5 mm (2.5 mm + 1 mm pad)                                              |  |
| Finish                | Urethane Ceramic Bead                      | Urethane Ceramic Bead                                                   |  |
| Size                  | 7" x 48"                                   | 7" x 48"                                                                |  |
| Edge                  | Square Edge                                | Square Edge                                                             |  |
| Sq. Ft. per Carton    | 51.38                                      | 28.027                                                                  |  |
| Sq. Ft. per Pallet    | 3,082.80                                   | 2,102.03                                                                |  |
| Sq. Ft. per Container | 61,656                                     | 42,040.60                                                               |  |
| Weight per Carton     | 36 lbs.                                    | 28.03 lbs.                                                              |  |
| Cartons Per Pallet    | 60                                         | 75                                                                      |  |
| Pallets per Container | 20                                         | 20                                                                      |  |
| Warranty              | 10 Years Commercial / 20 Years Residential |                                                                         |  |
|                       | Glue Down ( Recommended                    | Glue Down ( Recommended Adhesive PR60001G or PR60004G)                  |  |
| Installation          | (Recommended Underlayment METF             | (Recommended Underlayment METPRUSSU200 - For non pad attached product ) |  |