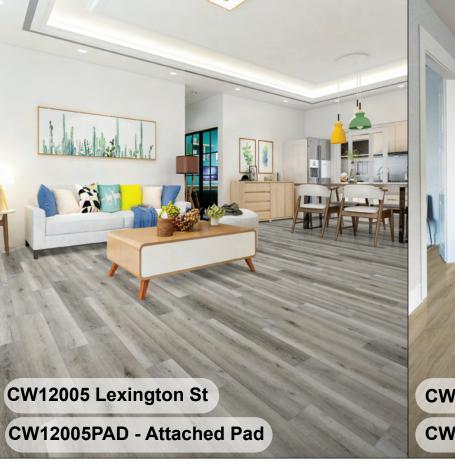

| Product Type          | Without Pad                                | With Pad Attached                                                       |  |
|-----------------------|--------------------------------------------|-------------------------------------------------------------------------|--|
| Construction          | Luxury Vinyl Plank                         | Luxury Vinyl Plank                                                      |  |
| Wear Layer            | 12 mil                                     | 12 mil                                                                  |  |
| Gauge                 | 2 mm                                       | 3.5 mm (2.5 mm + 1 mm pad)                                              |  |
| Finish                | Urethane Ceramic Bead                      | Urethane Ceramic Bead                                                   |  |
| Size                  | 7" x 48"                                   | 7" x 48"                                                                |  |
| Edge                  | Square Edge                                | Square Edge                                                             |  |
| Sq. Ft. per Carton    | 51.38                                      | 28.027                                                                  |  |
| Sq. Ft. per Pallet    | 3,082.80                                   | 2,102.03                                                                |  |
| Sq. Ft. per Container | 61,656                                     | 42,040.60                                                               |  |
| Weight per Carton     | 36 lbs.                                    | 28.03 lbs.                                                              |  |
| Cartons Per Pallet    | 60                                         | 75                                                                      |  |
| Pallets per Container | 20                                         | 20                                                                      |  |
| Warranty              | 10 Years Commercial / 20 Years Residential |                                                                         |  |
|                       | Glue Down ( Recommended                    | Glue Down ( Recommended Adhesive PR60001G or PR60004G)                  |  |
| Installation          | (Recommended Underlayment METF             | (Recommended Underlayment METPRUSSU200 - For non pad attached product ) |  |