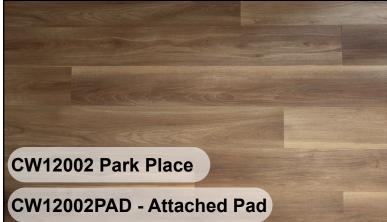

| Product Type          | Without Pad                                | With Pad Attached                                                       |  |
|-----------------------|--------------------------------------------|-------------------------------------------------------------------------|--|
| Construction          | Luxury Vinyl Plank                         | Luxury Vinyl Plank                                                      |  |
| Wear Layer            | 12 mil                                     | 12 mil                                                                  |  |
| Gauge                 | 2 mm                                       | 3.5 mm (2.5 mm + 1 mm pad)                                              |  |
| Finish                | Urethane Ceramic Bead                      | Urethane Ceramic Bead                                                   |  |
| Size                  | 7" x 48"                                   | 7" x 48"                                                                |  |
| Edge                  | Square Edge                                | Square Edge                                                             |  |
| Sq. Ft. per Carton    | 51.38                                      | 28.027                                                                  |  |
| Sq. Ft. per Pallet    | 3,082.80                                   | 2,102.03                                                                |  |
| Sq. Ft. per Container | 61,656                                     | 42,040.60                                                               |  |
| Weight per Carton     | 36 lbs.                                    | 28.03 lbs.                                                              |  |
| Cartons Per Pallet    | 60                                         | 75                                                                      |  |
| Pallets per Container | 20                                         | 20                                                                      |  |
| Warranty              | 10 Years Commercial / 20 Years Residential |                                                                         |  |
|                       | Glue Down ( Recommended                    | Glue Down ( Recommended Adhesive PR60001G or PR60004G)                  |  |
| Installation          | (Recommended Underlayment METF             | (Recommended Underlayment METPRUSSU200 - For non pad attached product ) |  |