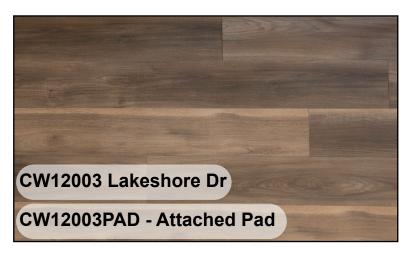

| Product Type          | Without Pad                                | With Pad Attached                                                       |  |
|-----------------------|--------------------------------------------|-------------------------------------------------------------------------|--|
| Construction          | Luxury Vinyl Plank                         | Luxury Vinyl Plank                                                      |  |
| Wear Layer            | 12 mil                                     | 12 mil                                                                  |  |
| Gauge                 | 2 mm                                       | 3.5 mm (2.5 mm + 1 mm pad)                                              |  |
| Finish                | Urethane Ceramic Bead                      | Urethane Ceramic Bead                                                   |  |
| Size                  | 7" x 48"                                   | 7" x 48"                                                                |  |
| Edge                  | Square Edge                                | Square Edge                                                             |  |
| Sq. Ft. per Carton    | 51.38                                      | 28.027                                                                  |  |
| Sq. Ft. per Pallet    | 3,082.80                                   | 2,102.03                                                                |  |
| Sq. Ft. per Container | 61,656                                     | 42,040.60                                                               |  |
| Weight per Carton     | 36 lbs.                                    | 28.03 lbs.                                                              |  |
| Cartons Per Pallet    | 60                                         | 75                                                                      |  |
| Pallets per Container | 20                                         | 20                                                                      |  |
| Warranty              | 10 Years Commercial / 20 Years Residential |                                                                         |  |
|                       | Glue Down ( Recommended                    | Glue Down ( Recommended Adhesive PR60001G or PR60004G)                  |  |
| Installation          | (Recommended Underlayment METF             | (Recommended Underlayment METPRUSSU200 - For non pad attached product ) |  |