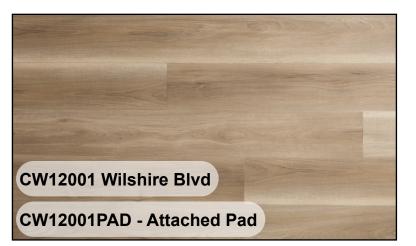

| Product Type          | Without Pad                                | With Pad Attached                                                       |  |
|-----------------------|--------------------------------------------|-------------------------------------------------------------------------|--|
| Construction          | Luxury Vinyl Plank                         | Luxury Vinyl Plank                                                      |  |
| Wear Layer            | 12 mil                                     | 12 mil                                                                  |  |
| Gauge                 | 2 mm                                       | 3.5 mm (2.5 mm + 1 mm pad)                                              |  |
| Finish                | Urethane Ceramic Bead                      | Urethane Ceramic Bead                                                   |  |
| Size                  | 7" x 48"                                   | 7" x 48"                                                                |  |
| Edge                  | Square Edge                                | Square Edge                                                             |  |
| Sq. Ft. per Carton    | 51.38                                      | 28.027                                                                  |  |
| Sq. Ft. per Pallet    | 3,082.80                                   | 2,102.03                                                                |  |
| Sq. Ft. per Container | 61,656                                     | 42,040.60                                                               |  |
| Weight per Carton     | 36 lbs.                                    | 28.03 lbs.                                                              |  |
| Cartons Per Pallet    | 60                                         | 75                                                                      |  |
| Pallets per Container | 20                                         | 20                                                                      |  |
| Warranty              | 10 Years Commercial / 20 Years Residential |                                                                         |  |
|                       | Glue Down ( Recommended                    | Glue Down ( Recommended Adhesive PR60001G or PR60004G)                  |  |
| Installation          | (Recommended Underlayment METF             | (Recommended Underlayment METPRUSSU200 - For non pad attached product ) |  |