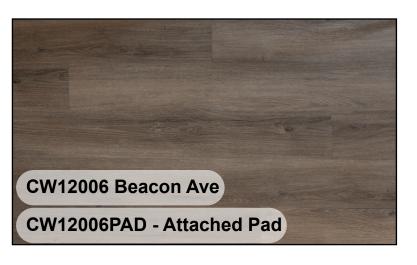

| Product Type          | Without Pad                                | With Pad Attached                                                       |  |
|-----------------------|--------------------------------------------|-------------------------------------------------------------------------|--|
| Construction          | Luxury Vinyl Plank                         | Luxury Vinyl Plank                                                      |  |
| Wear Layer            | 12 mil                                     | 12 mil                                                                  |  |
| Gauge                 | 2 mm                                       | 3.5 mm (2.5 mm + 1 mm pad)                                              |  |
| Finish                | Urethane Ceramic Bead                      | Urethane Ceramic Bead                                                   |  |
| Size                  | 7" x 48"                                   | 7" x 48"                                                                |  |
| Edge                  | Square Edge                                | Square Edge                                                             |  |
| Sq. Ft. per Carton    | 51.38                                      | 28.027                                                                  |  |
| Sq. Ft. per Pallet    | 3,082.80                                   | 2,102.03                                                                |  |
| Sq. Ft. per Container | 61,656                                     | 42,040.60                                                               |  |
| Weight per Carton     | 36 lbs.                                    | 28.03 lbs.                                                              |  |
| Cartons Per Pallet    | 60                                         | 75                                                                      |  |
| Pallets per Container | 20                                         | 20                                                                      |  |
| Warranty              | 10 Years Commercial / 20 Years Residential |                                                                         |  |
|                       | Glue Down ( Recommended                    | Glue Down ( Recommended Adhesive PR60001G or PR60004G)                  |  |
| Installation          | (Recommended Underlayment METF             | (Recommended Underlayment METPRUSSU200 - For non pad attached product ) |  |