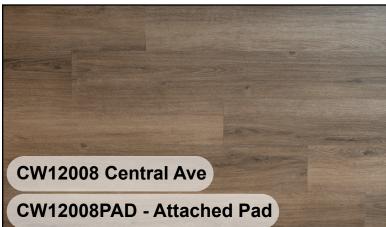

| Product Type          | Without Pad                                | With Pad Attached                                                       |  |
|-----------------------|--------------------------------------------|-------------------------------------------------------------------------|--|
| Construction          | Luxury Vinyl Plank                         | Luxury Vinyl Plank                                                      |  |
| Wear Layer            | 12 mil                                     | 12 mil                                                                  |  |
| Gauge                 | 2 mm                                       | 3.5 mm (2.5 mm + 1 mm pad)                                              |  |
| Finish                | Urethane Ceramic Bead                      | Urethane Ceramic Bead                                                   |  |
| Size                  | 7" x 48"                                   | 7" x 48"                                                                |  |
| Edge                  | Square Edge                                | Square Edge                                                             |  |
| Sq. Ft. per Carton    | 51.38                                      | 28.027                                                                  |  |
| Sq. Ft. per Pallet    | 3,082.80                                   | 2,102.03                                                                |  |
| Sq. Ft. per Container | 61,656                                     | 42,040.60                                                               |  |
| Weight per Carton     | 36 lbs.                                    | 28.03 lbs.                                                              |  |
| Cartons Per Pallet    | 60                                         | 75                                                                      |  |
| Pallets per Container | 20                                         | 20                                                                      |  |
| Warranty              | 10 Years Commercial / 20 Years Residential |                                                                         |  |
|                       | Glue Down ( Recommended                    | Glue Down ( Recommended Adhesive PR60001G or PR60004G)                  |  |
| Installation          | (Recommended Underlayment METF             | (Recommended Underlayment METPRUSSU200 - For non pad attached product ) |  |